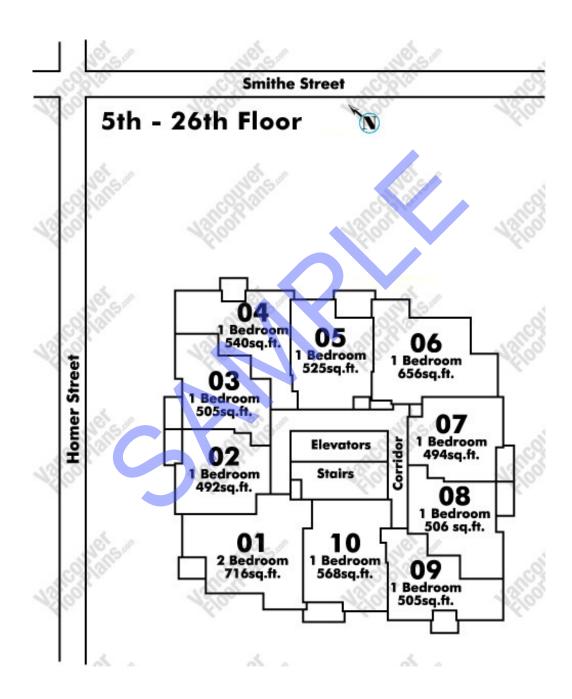

#### **Smithe Street** Townhouses 1st - 3rd Floor Terrace Terrace 378 Smithe 2 Bedroom 1511 sq.ft. 360 Smithe 2 Bedroom 1586 sq.ft. 388 Smithe 2 Bedroom 1184 sq.ft. 368 Smithe 2 Bedroom 1511 sq.ft. 902 Homer 2 Bedroom 1311 sq.ft. 09 02 Bedroon 44 sq.ft. 908 Home 909 08 2 Bedroom 1205 sq.ft. 03 102 Stree Bedroom 918 Homer 07 04 724 sq.ft. 2 Bedroom 05 06 1212 sq.ft. Bedroom 536 sq.ft. 922 Homer 01 Homer 2 Bedroom 1256 sq.ft. 909 Mainland 592 sq.ft. **Mainland Street** Typical Floors 8 - 27 04 Bedroon 540sq.ft. 05 04 06 Bedroon 525sq.ft. 1 Bedroom 656sq.ft. 03 05 Bedroom 505sq.ft. Bedroom 656 sq.ft. Bedroom 494sq.ft. 06 02 Bedroom 533 sq.ft. Bedroom 492sq.ft. 08 506 sq.ft. 01 09 10 08 Bedroom 568sq.ft. 09 1 Bedroom 505 sq.ft. 716sq.ft. 977 Mainland 928 Homer Typical Floors 7 - 24 Typical Floors 5 - 26