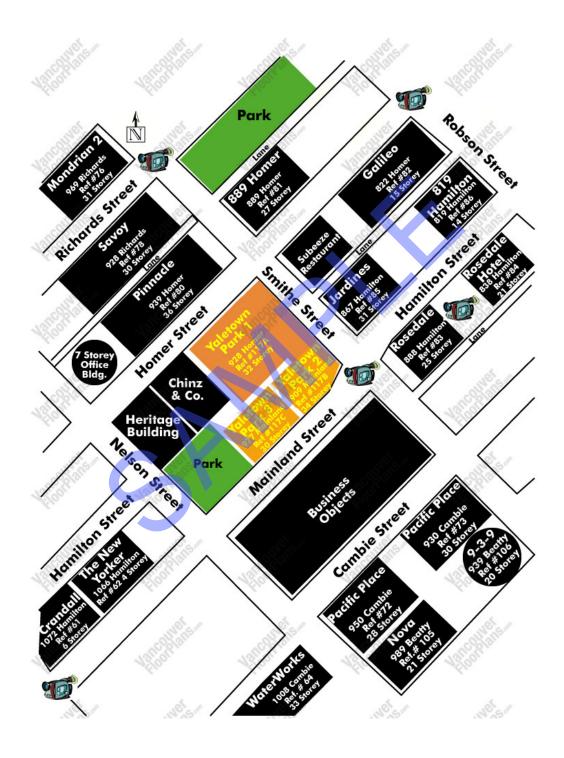

## Yaletown Park I

928 Homer, Vancouver, BC, V6B 2W7

Floor: 5





### Copyright 2000 - 2009

vancouverfloorplans.com

E/O All information including floor plans, floor plates, maps & suite numbers & s/f are gathered from different sources and is believed to be accurate as possible but not guaranteed. If important, reader of this information to verify it against the attached registered strata plan.

## Yaletown Park I

928 Homer, Vancouver, BC, V6B 2W7

Floor: 5





### Copyright 2000 - 2009

vancouverfloorplans.com

E/O All information including floor plans, floor plates, maps & suite numbers & s/f are gathered from different sources and is believed to be accurate as possible but not guaranteed. If important, reader of this information to verify it against the attached registered strata plan.

## Yaletown Park I

928 Homer, Vancouver, BC, V6B 2W7

Floor: 5



# Yaletown Park

#### **Smithe Street** Townhouses 1st - 3rd Floor Terrace Terrace 378 Smithe 2 Bedroom 1511 sq.ft. 360 Smithe 2 Bedroom 1586 sq.ft. 388 Smithe 2 Bedroom 1184 sq.ft. 368 Smithe 2 Bedroom 1511 sq.ft. 902 Homer 2 Bedroom 1311 sq.ft. 09 02 Bedroon 44 sq.ft. 908 Home 909 08 2 Bedroom 1205 sq.ft. 03 102 Stree Bedroom 918 Homer 07 04 724 sq.ft. 2 Bedroom 05 06 1212 sq.ft. Bedroom 536